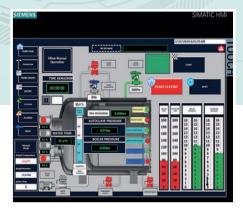

### **KEY FEATURES & MAIN ADVANTAGE:**

- Fully Automatic with PLC control.
- · Heating Diesel, Gas, Wood.
- Easy to maintain, efficient.
- · Easy to install.
- Controlled depressurization as well as wax collection system
- · Prevent shell cracking by facilitating rapid steam transfer.