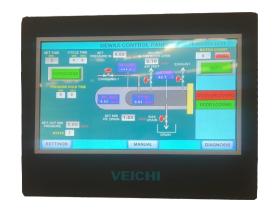

### **KEY FEATURES & MAIN ADVANTAGE:**

- Fully Automatic with PLC control.
- · Heating Diesel, Gas, Wood.
- Easy to maintain, efficient.
- · Easy to install.
- Controlled depressurization as well as wax collection system
- · Prevent shell cracking by facilitating rapid steam transfer.