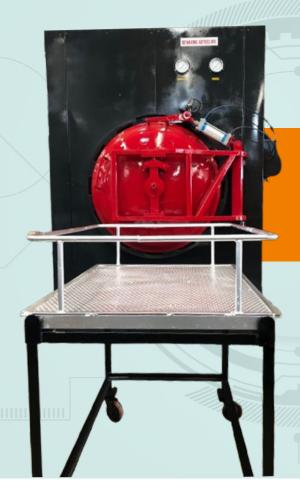

## DEWAXING **AUTOCLAVES**

With Self-Steam Generation For **Investment Casting Industry** 

**Excellence in Autoclave Manufacturing** Superb After-Sales Service

### **TECHNICAL SPECIFICATION**

| MODEL         | DIAMETER | LENGTH | PRESSURE              |
|---------------|----------|--------|-----------------------|
| LLB-DAC-9-10  | 900      | 1000   | 10 Kg/Cm <sup>2</sup> |
| LLB-DAC-10-13 | 1000     | 1300   | 10 Kg/Cm <sup>2</sup> |
| LLB-DAC-11-15 | 1100     | 1500   | 10 Kg/Cm <sup>2</sup> |

### **KEY FEATURES & MAIN ADVANTAGE:**

- Fully Automatic with PLC control.
- · Heating Diesel, Gas, Wood.
- Easy to maintain, efficient.
- · Easy to install.
- Controlled depressurization as well as wax collection system
- · Prevent shell cracking by facilitating rapid steam transfer.